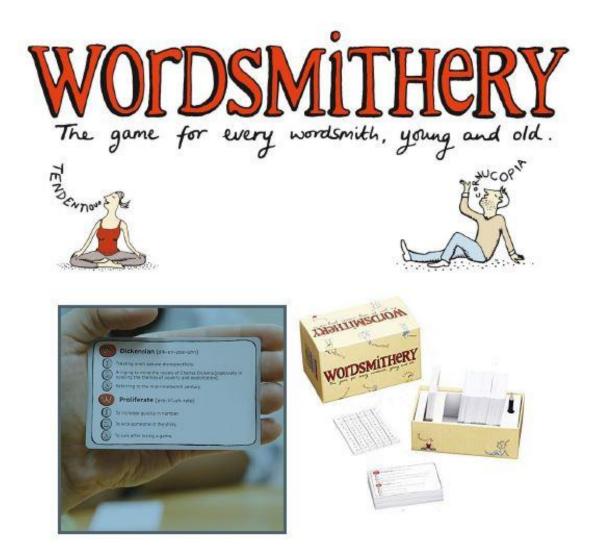

## Wordsmithery Images, Video Links & Play Information

**Wordsmithery** is dead easy. Guess the meaning of word. All 700 of our words are exactly the kind of words that you pretend to understand...when you don't. Words like egregious, phalanx and salubrious. Don't worry. You get three possible – and fun – definitions to choose from. First to ten points wins. Over to you. Game for 2 players or teams. On each turn a player draws a word, reads it to their opponent, and the opponent attempts to guess the meaning from three options. Each correct guess is two points, first one to ten wins.